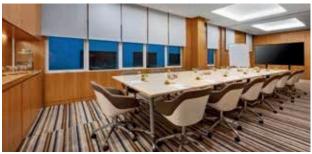

## ELEVATE YOUR MEETINGS WITH OUR ALL-INCLUSIVE PACKAGES

## **Full Day Meeting Package**

From RM 180.00+ (RM 194.40 NETT) per person

- Up to 9 hours of meeting room usage Up to 5 hours of meeting
- 2 Coffee Breaks with 3 Snacks each
- 1 Lunch
- Flipchart with assorted markers
- 75' inch SMART 4K TV Projector
- · Writing materials for all participants
- · Drinking water and sweets
- Flat parking rate of RM10.00 NETT per car daily for non in-house guests

## **Half Day Meeting Package**

From RM 160.00+ (RM 172.80 NETT) per person

- Up to 5 hours of meeting room usage
- 1 Coffee Break with 3 Snacks (Morning or Afternoon Break)
- 1 Lunch
- Flipchart with assorted markers
- TV Projector
- Writing materials for all participants
- Drinking water and sweets
- Flat parking rate of RM 10.00 NETT per car daily for non in-house guests